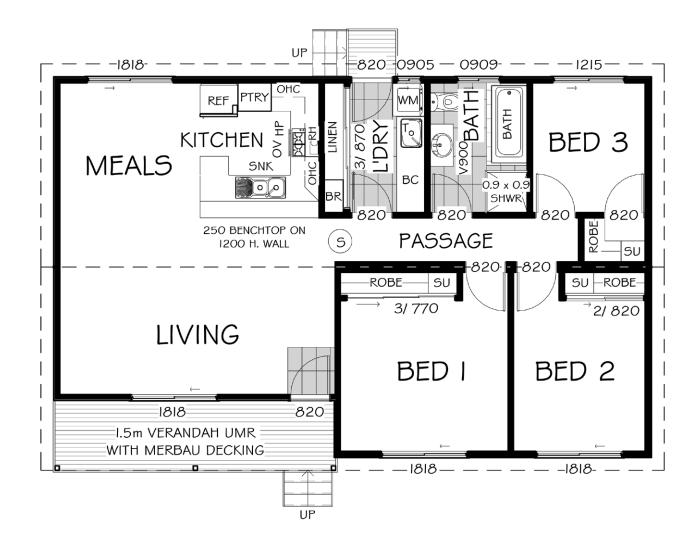

With three bedrooms you will have enough room for your family or use the extra space for your hobbies. The central hallway connects the bedrooms with a large family bathroom, well sized laundry and open plan living area.

The impressive open plan kitchen, living and dining area forms a bright, spacious environment for relaxing with family and friends. The high raked ceiling is a welcoming first impression when stepping into this home.

The front covered verandah creates a calming outdoor environment where you can enjoy a cuppa or watch the sunset.

Check out our list of inclusions as standard – we think you will be pleasantly surprised.