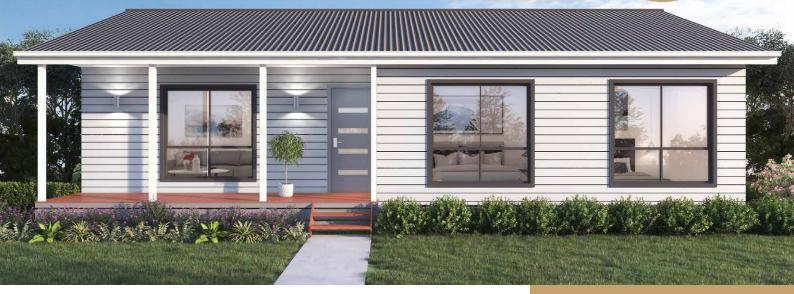

The impressive open plan kitchen, living and dining area forms a bright, spacious environment for relaxing with family and friends. The high raked ceiling is a welcoming first impression when stepping into this home.

The front covered verandah creates a calming outdoor environment where you can enjoy a cuppa or watch the sunset.

Check out our list of inclusions as standard – we think you will be pleasantly surprised.