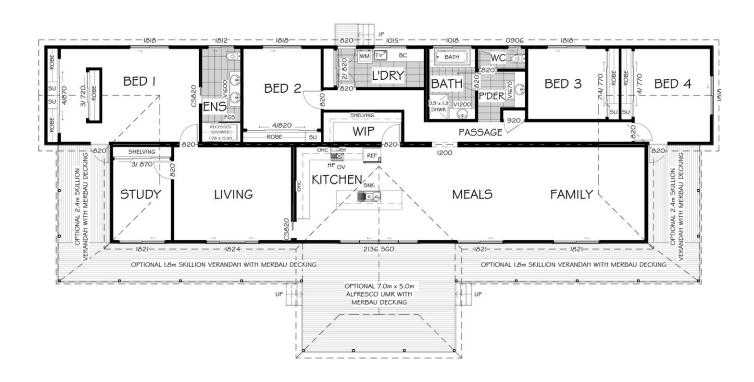

## **BLACKWOOD 27**

INTERNAL 248.3M<sup>2</sup>

BUILDING HOMES SINCE 1975

The Blackwood 27 is a home for comfort, with a spacious floor plan. With four bedrooms, two bathrooms, a living room, kitchen/meals room, study and family room, this home is designed with families in mind.

The family and living rooms create plenty of space for relaxing with a movie, or entertaining friends and family. The open plan kitchen features an island and connected is a generous-sized pantry room, with all the extra storage space that any home chef needs.

The Blackwood 27 offers an optional wrap around skillion verandah and an alfresco at the front, so you can enjoy being outside and admiring your surroundings. The Blackwood 27 is a generous sized home designed to suit both large and growing families for many years to come.