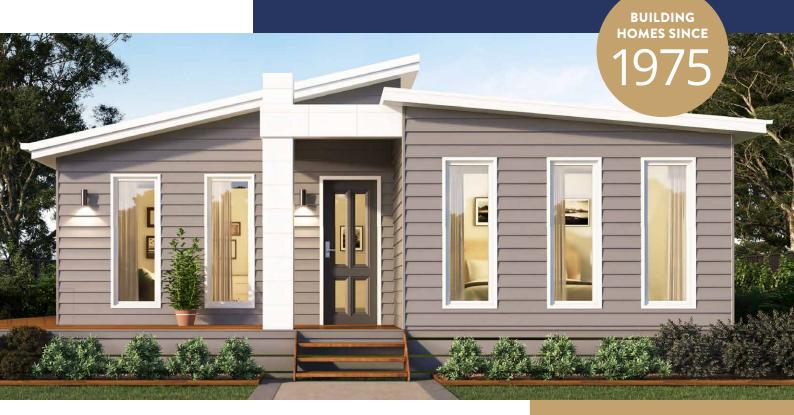

## **SOMERSET 13**

INTERNAL 123.8M<sup>2</sup>

Sometimes home buyers are looking for a simpler, more carefree home for the beach or for relaxed living in the country. The Somerset 13 is the ideal home for this, as it still includes all the great features home buyers are looking for, but within a smaller package.

On entering the home you are welcomed with a large, open floor living space consisting of the living area, kitchen and dining room. A kitchen island provides generous amounts of storage for the cooks in the family. This open space is perfect for socialising or sitting down with family and friends, while the optional side verandah becomes a natural extension of the dining and kitchen area, making it easy to enjoy meals outside.