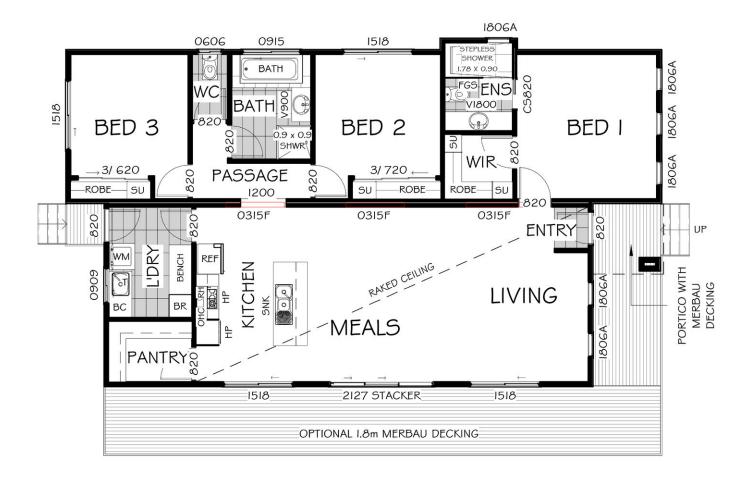

On entering the home you are welcomed with a large, open floor living space consisting of the living area, kitchen and dining room. A kitchen island provides generous amounts of storage for the cooks in the family. This open space is perfect for socialising or sitting down with family and friends, while the optional side verandah becomes a natural extension of the dining and kitchen area, making it easy to enjoy meals outside.

The Somerset 13 home design also includes three generous-sized bedrooms with built in robes, along with a full bathroom conveniently located nearby. A separate laundry offers more storage and completes this design.