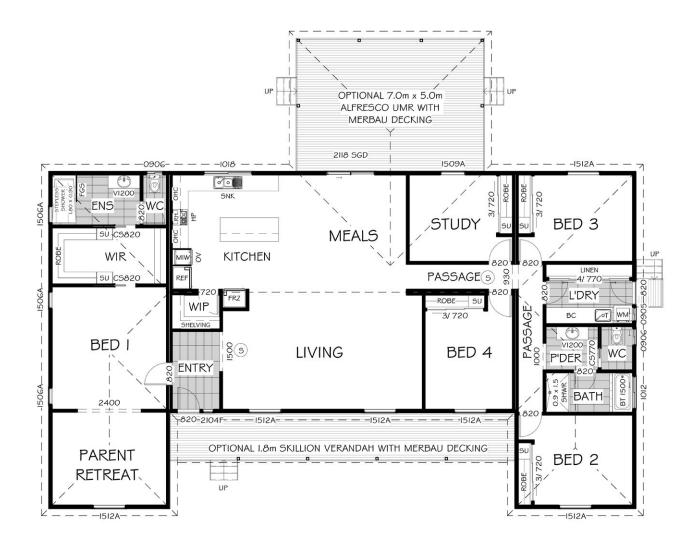

With four bedrooms, the Voluminous 25 is perfect for a large family or for those who enjoy making their guests feel comfortable. A grand master bedroom with parent's retreat, walk through wardrobe and ensuite, gives you all the space you need to relax and unwind in the privacy of your own wing of the home.

The large open plan kitchen, meals, and living room offers space for everything from a regular weeknight dinner through to large family gatherings. The separate study gives you a quiet space for productivity, or could be turned into a toy room for the kids. Plus add the optional alfresco area and verandah for endless entertaining opportunities and year-round outdoor living.

| FEATURES               |         |
|------------------------|---------|
| Indoor Size (m²)       | 230.4   |
| Number of Bathrooms    | 2       |
| Number of Bedrooms     | 4       |
| Number of Living Zones | 1       |
| Home Style             | Country |