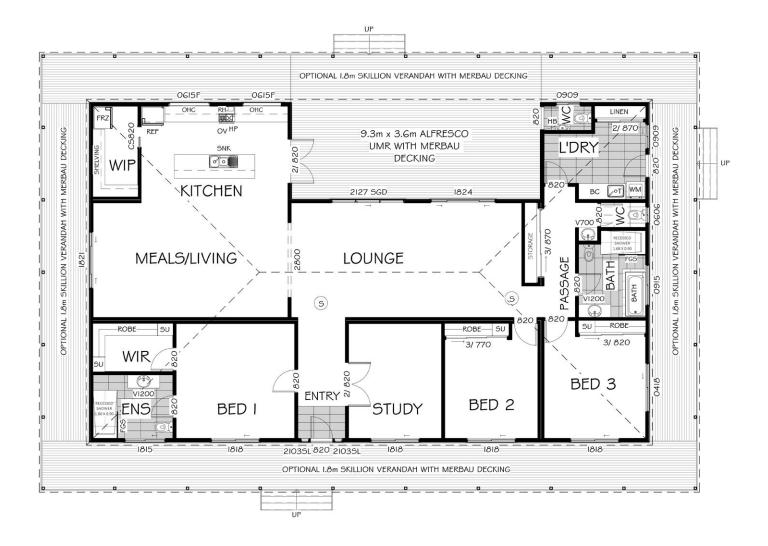

## VILLA 25

INTERNAL 228.4M<sup>2</sup>

The entryway to this home provides easy access to the master bedroom on one side, which has its own walk in robe and ensuite, as well as large doors that can also allow for access onto the front decking. To the other side of the entryway is a study offering a quiet, calm spot for when you need to get on with work or hobbies.

From the entry the home opens into the large lounge, living, dining and kitchen area. The walk-in pantry is a chef's delight, giving you a space to store all your ingredients or veggies from the garden. There's also a beautiful kitchen island and breakfast bar, plus large windows throughout this open plan area allow for plenty of natural light and opportunity to take in your surroundings.

Through the lounge you'll find 2 generous bedrooms with built in robes for all your storage needs, with the rooms having easy access to the family bathroom. There's also the option for doors leading onto the decking, so everyone can enjoy the morning sunshine! A laundry room with all your washing appliances in finishes the inside of this plan.

On the outside, the skillion verandah gives you 360 degree views, while also creating plenty of room for outdoor meals or entertaining, as well as finishing the look of the home.

Check out our list of inclusions as standard – we think you will be pleasantly surprised.